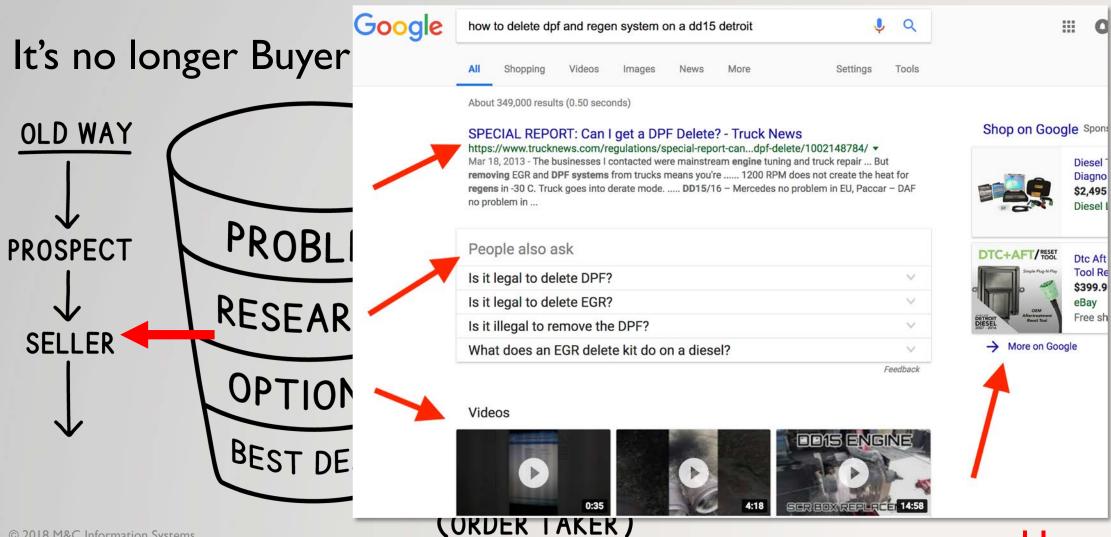

#### WAY 4 - SEGMENT - CONTENT FOR STAGE IN CYCLE

It's no longer Buyer Beware...

#### WAY 4 - SEGMENT - CONTENT FOR STAGE IN CYCLE