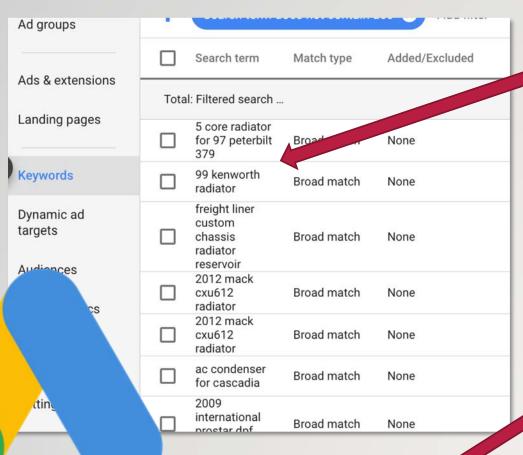

#### WAY 3 - KEYWORD RESEARCH - THE NO GUESS METHOD

Invest in keyword research

(and get some impressions and clicks too)

early in decision process

Actual search
phrases from
real people
(misspellings,
"hey Google" etc)

| C   |   | how much<br>average cost<br>to bake dpf<br>filters on a<br>2014 volvo<br>d13 |
|-----|---|------------------------------------------------------------------------------|
|     |   | how the doc<br>regen works<br>on maxxforce<br>dt                             |
| С   |   | how to delete<br>dpf and regen<br>system on a<br>dd15 detroit                |
| 5 - | ] | how to delete<br>the dpf on a<br>2012<br>international<br>prostar            |