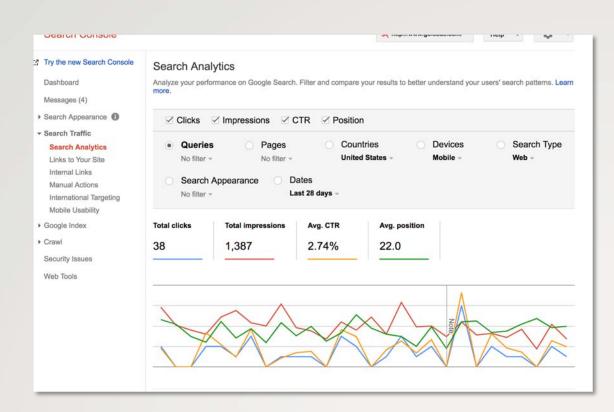

#### **WAY 2 - SEARCH CONSOLE MAGIC**

## Google clarifies Search Console query report data changes from August 19th

After much confusion, Google has issued a statement clarifying the changes made to the query reports in Google Search Console.