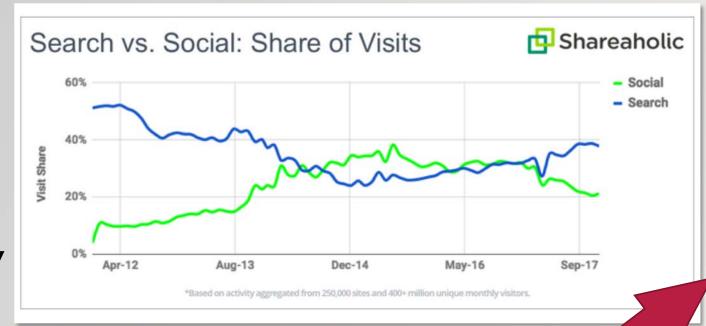

#### This happened...

#### SOCIAL TRAFFIC DROP

Social: Suspends User Activity

Search:
Continues
User Activity