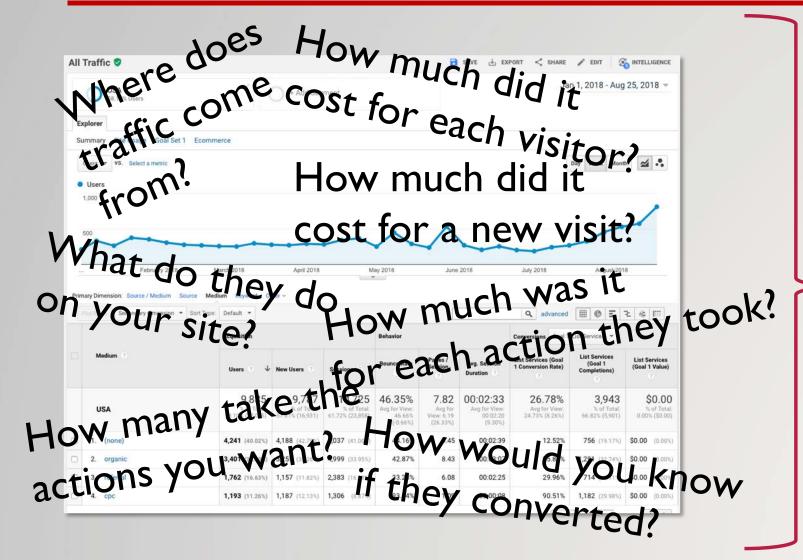

## WAYS

- TRACK IT
- SEARCH CONSOLE MAGIC
- KEYWORDS THE NO GUESS METHOD
- MATCH CONTENT TO PROCESS
- INSTANTLY USEFUL CONTENT

#### **WAY 1 - TRACK IT**

How much did it cost for a customer?