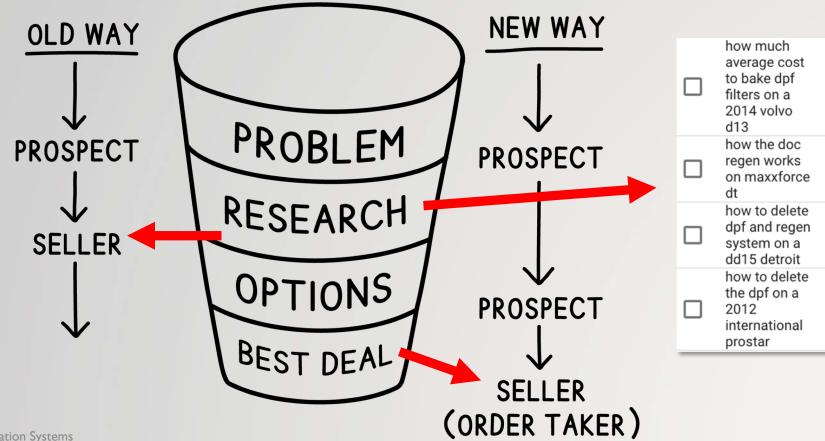

#### WAY 3 - KEYWORD RESEARCH - THE NO GUESS METHOD

Invest in keyword research

(and get some impressions and clicks too)

early in decision process

Actual search
phrases from
real people
(misspellings,
"hey Google" etc)

| C   |   | how much<br>average cost<br>to bake dpf<br>filters on a<br>2014 volvo<br>d13 |
|-----|---|------------------------------------------------------------------------------|
|     |   | how the doc<br>regen works<br>on maxxforce<br>dt                             |
| С   |   | how to delete<br>dpf and regen<br>system on a<br>dd15 detroit                |
| 5 - | ] | how to delete<br>the dpf on a<br>2012<br>international<br>prostar            |

#### WAY 4 - SEGMENT - CONTENT FOR STAGE IN CYCLE

It's no longer Buyer Beware...